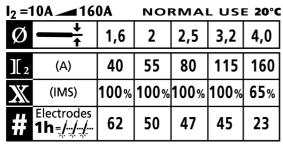

EN 60 974-1

Protected & compatible Mini: 6 kW (7,5kVA)

Option: TIG TORCH Réf. 044425 Cable length. 4 m

| 50/60 HZ<br>V | <u>-</u> ЕАМ- | Ø mm  | 2                       |            | EN60974-<br>I <sub>A(60%)</sub> | - 1 |    | Uocv<br>START<br>VOLTAGE<br>V | <b>*</b> | IP | cm       | kg  | D kg |
|---------------|---------------|-------|-------------------------|------------|---------------------------------|-----|----|-------------------------------|----------|----|----------|-----|------|
| 230V          | 16            | 1,6>4 | 10A> <mark>160</mark> A | 65% @ 160A | 90                              | 19  | 72 | 80                            | 10/25    | 23 | 42x17x37 | 4,6 | 8,0  |