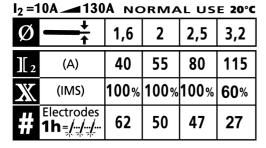

Protected & compatible Mini: 4,1kW (5,9kVA) **Optional**: **TIG TORCH** Ref. 044425 long cable 4 m Connector 10/25 mm<sup>2</sup>

| 50/60 HZ<br>V | A A | Ømm     | 2                      | X IMS 20°C<br>For normal use | EN 60974 | 1-1 (40°C)<br><b>X</b> % (1: max) | U <sub>0</sub> | START<br>VOLTAGE<br>V |       | mm ²<br><b>Ø</b><br>cable | IP | cm        | kg  | e de A |
|---------------|-----|---------|------------------------|------------------------------|----------|-----------------------------------|----------------|-----------------------|-------|---------------------------|----|-----------|-----|--------|
| 230V          | 16  | 1,6>3,2 | 10A> <mark>130A</mark> | 60% @ 115 A                  | 40       | 10                                | 76             | 80                    | 10/25 | 16                        | 21 | 141x15x32 | 3,5 | 6,4    |